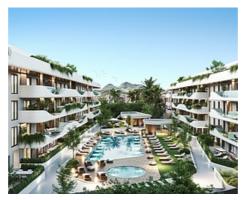

This new development is strategically located in the heart of San Pedro ensuring that • Reference: AP1402 everything you need is just a few steps away. From supermarkets, stores to pharmacies and medical services, as well as one of the best tennis and paddle tennis clubs in the area, golf courses, restaurants and beach clubs. The apartments will be built with top materials and qualities throughout, open plan living areas illuminated. Ranging from 2 to 4 bedrooms, apartments and penthouses, with spacious interiors of up to 195 m2 and fabulous terraces of up to 189 m2, each apartment is a testament to contemporary design and elegance. All the properties will have at least one parking space and store room included in the price and all the apartments are personalizables according to the buyer's taste.

The communal areas are no less impressive, immerse yourself in state-of-the-art facilities such as a dedicated coworking space for the modern professional, EV charging points for the environmentally conscious, indoor heated swimming pool and a fully equipped gym and spa. The complex will be completely gated, with security entrance